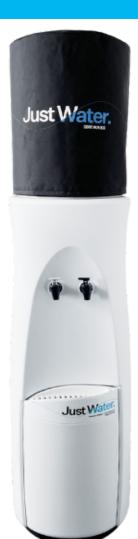

## WATER DELIVERY BOTTLED COOLER

Our filtered water delivery solution begins at our depots in Auckland, Hamilton and Wellington.

## **SPECIFICATIONS**

| Model options              | Bottled water cooler - fill-your-own            |
|----------------------------|-------------------------------------------------|
| Function                   | Cool/Cold                                       |
| Capacity in litres         | 15 litre bottle                                 |
| Reservoir capacity         | 3.8 litres                                      |
| Chilling capacity per hour | 5 litres                                        |
| Water temperature          | 4 – 10 ° C                                      |
| Colour                     | White/Black                                     |
| Installation               | Easily set up yourself - connect to power point |
| Dimensions                 | Width: 295mm<br>Height: 1300mm<br>Depth: 320mm  |
| Weight                     | 14.7kgs                                         |
| Power Consumption          | 120 watts                                       |

## **KEY FEATURES**

- Stylish floor-standing signature design water cooler
- Transforms your tap water into filtered, crystal clear spring-like drinking water
- Includes 15 litre refillable water bottle
- Portable premium-grade filtration system removes chlorine, bad taste, odours and sediments
- Cooler easily moveable and can be relocated as necessary
- Cool/Cold functionality and Hot/Cold available on request (will vary in style and colour)
- Choice of white or black colour