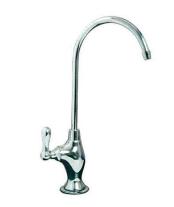

## **KEY FEATURES**

- Stylish discreet design, ideal for restricted spaces
- Plumbed-in directly to the main water supply
- Sleek counter-mounted, stainless steel tap, adjacent to the sink
- Premium-grade filtration system removes chlorine, bad taste, odours and sediments
- Impressively quiet refrigerator installs discretely inside base cupboard
- Fitted with a flood protection valve exclusive to Just Water
- DrinkSafe® International Service and Sanitisation Programme included