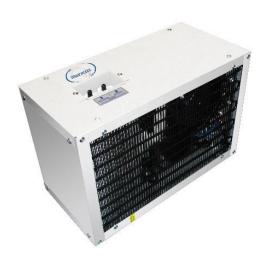

## **SPECIFICATIONS**

| Model options              | Plumbed-in under-bench chiller                                                                                  |
|----------------------------|-----------------------------------------------------------------------------------------------------------------|
| Function                   | Chilled                                                                                                         |
| Chilling capacity per hour | 5.8 litres                                                                                                      |
| Water temperature          | 8 – 12°C                                                                                                        |
| Cold Tank Material         | Stainless Steel                                                                                                 |
| Colour                     | White                                                                                                           |
| Installation               | Plumber required to install. Exposed cold water pipes or valve and power point needed, as well as cupboard vent |
| Dimensions                 | Width: 210mm<br>Height: 290mm<br>Depth: 410mm                                                                   |
| Weight                     | 12.5 kgs                                                                                                        |
| Power Consumption          | 120 watts                                                                                                       |